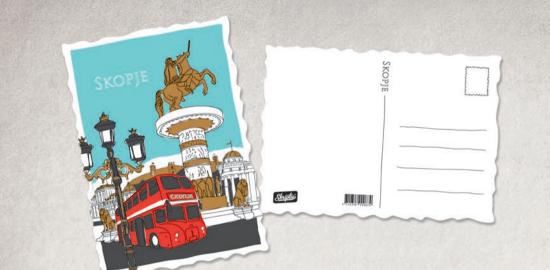

# SKOPJE - CITY LANDMARKS

#### Modern, minimalist and simply beautiful.

The series include the most representative attractions of Skopje. These beautiful notebooks are prized possession that can be filled with amazing memories or plans and goals and serve as a perfect gift or souvenir from our city.

#### AVAILABLE IN B6 FORMAT

- size: 120x168mm
- Hard cover
- 70gr writing paper

Erennierentes

SKOPTE

STONE BRIDGE

5310328000893

SKOPIE

enenmerentes