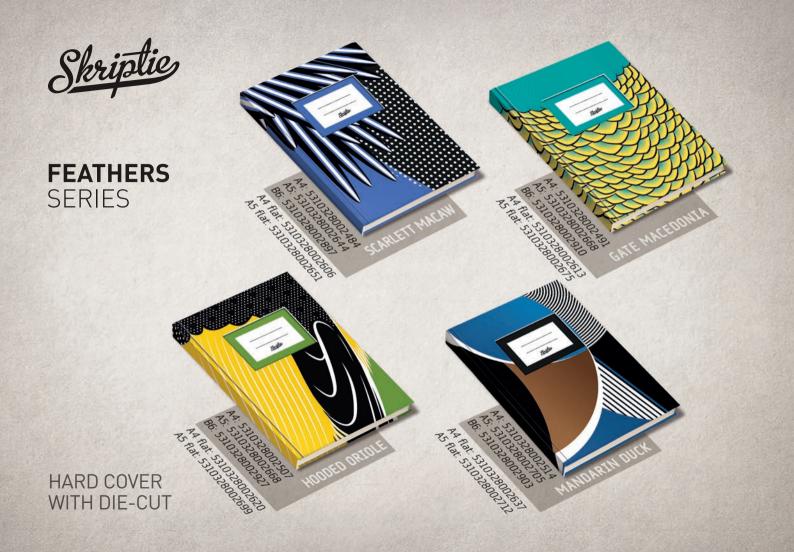

#### Large format A4

•size: 205x285mm

- Hard cover, **Die-cut**
- 80gr writing paper

#### **Medium format A5**

- •size: 140x200mm
- Hard cover, Die-cut
- 80gr writing paper

#### Small format B6

- size: 115x160mm
- Hard cover
- 80gr writing paper

HARD COVER WITH DIE-CUT