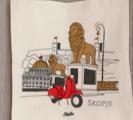

#### HARD COVER WITH TEXTURED PAPER

SKOP

Unisex branded t-shirts with i llustrations from landmarks from Skopje in 9 different designs Skopie

-

COLC

SKOPJE

• Color: white • Material: 100% Cotton • Available sizes: S,M, L, XL

- High quality crafted tote bag;
- Hand sewn in Macedonia;
- Beautiful printed illustrations of city landmarks;
- Size: 360x400mm.

SKOPJE

Skriptie

SKOPIE

Ss. Cyril and Methodius No. 50, 6th floor 1000 Skopje, Macedonia www.skriptie.com