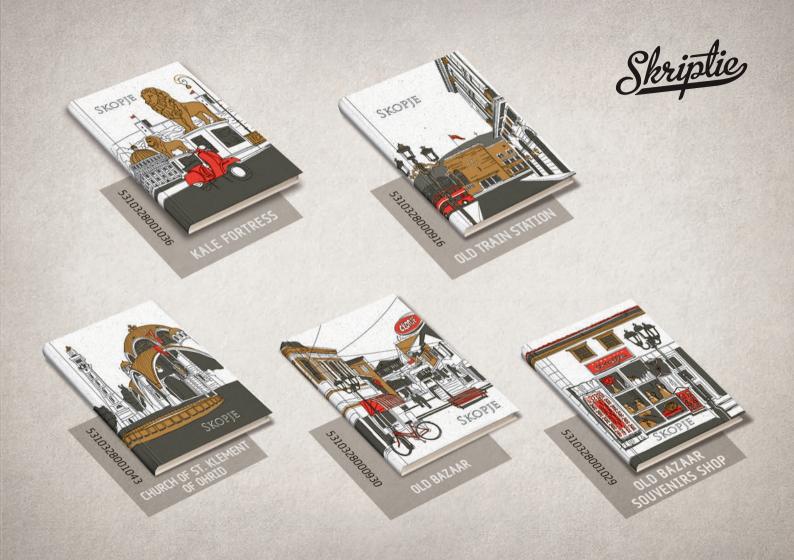

# SKOPJE - CITY LANDMARKS

#### Modern, minimalist and simply beautiful.

The series include the most representative attractions of Skopje. These beautiful notebooks are prized possession that can be filled with amazing memories or plans and goals and serve as a perfect gift or souvenir from our city.

#### AVAILABLE IN B6 FORMAT

- size: 120x168mm
- Hard cover
- 70gr writing paper

Erennierentes

SKOPTE

STONE BRIDGE

5310328000893

SKOPIE

enenmerentes

MACEDONIA SQI

SKOPIE

53101328000888