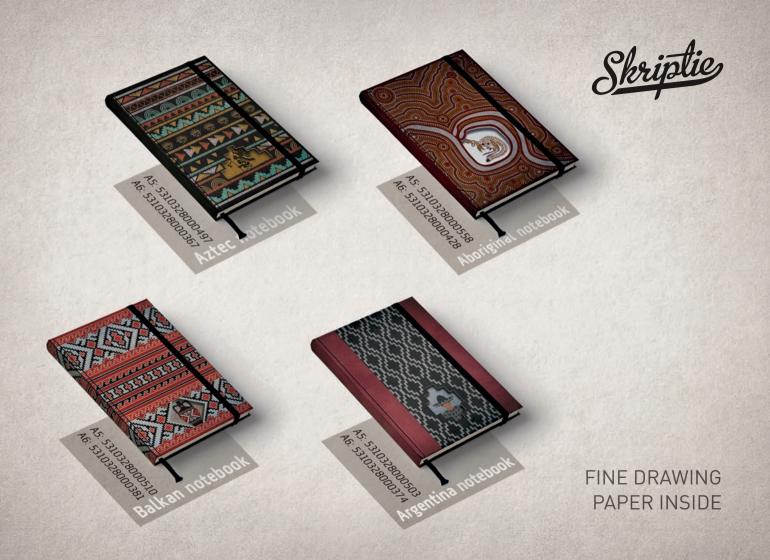

# PATTERNS OF THE WORLD

#### Carry the world around, travel with your mind.

'Patterns of the world' series is an edition to a cool gifts program intended to add value to every innovative and modern bookstore. Each product of the series is created with the idea in mind that there is a unique gift for every special person in our lives. And these products are perfect items for all travellers, dreamers, storytellers, explorers, artists and all those who appreciate beautiful and creative design.

The 'Patterns of the world' series includes various sizes and variations of notebooks, paper bags and posters, inspired from the traditions of different parts of the world and different civilizations. The beauties of the world are experienced through the uniquely creative designs, whereas each of the items is dedicated to a significant piece of art of a selected culture.

#### HARD COVER NOTEBOOKS

#### AVAILABLE IN TWO SIZES

#### Large format A5

- size: 150x207mm
- Hard cover, Die-cut
- 70gr drawing paper

#### Small format A6

- size: 105x148mm
- Hard cover
- 70gr drawing paper

Skriptie NEW

This series contains notebook designs inspired by various patterns from different cultures and civilizations. We try to find different ways of letting the user engage, play and discover its content through the pages.