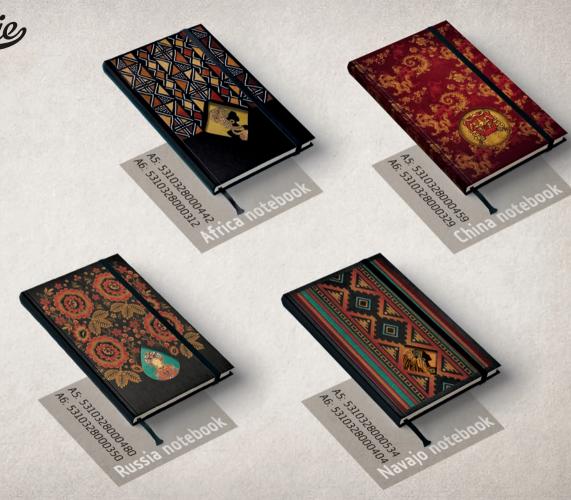

# PATTERNS OF THE WORLD

#### Carry the world around, travel with your mind.

'Patterns of the world' series is an edition to a cool gifts program intended to add value to every innovative and modern bookstore. Each product of the series is created with the idea in mind that there is a unique gift for every special person in our lives. And these products are perfect items for all travellers, dreamers, storytellers, explorers, artists and all those who appreciate beautiful and creative design.

The 'Patterns of the world' series includes various sizes and variations of notebooks, paper bags and posters, inspired from the traditions of different parts of the world and different civilizations. The beauties of the world are experienced through the uniquely creative designs, whereas each of the items is dedicated to a significant piece of art of a selected culture.

#### HARD COVER NOTEBOOKS

#### AVAILABLE IN TWO SIZES