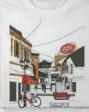

#### HARD COVER WITH TEXTURED PAPER

SKOP

Unisex branded t-shirts with i llustrations from landmarks from Skopje in 9 different designs Skopie

-

COLC

SKOPJE

• Color: white • Material: 100% Cotton • Available sizes: S,M, L, XL