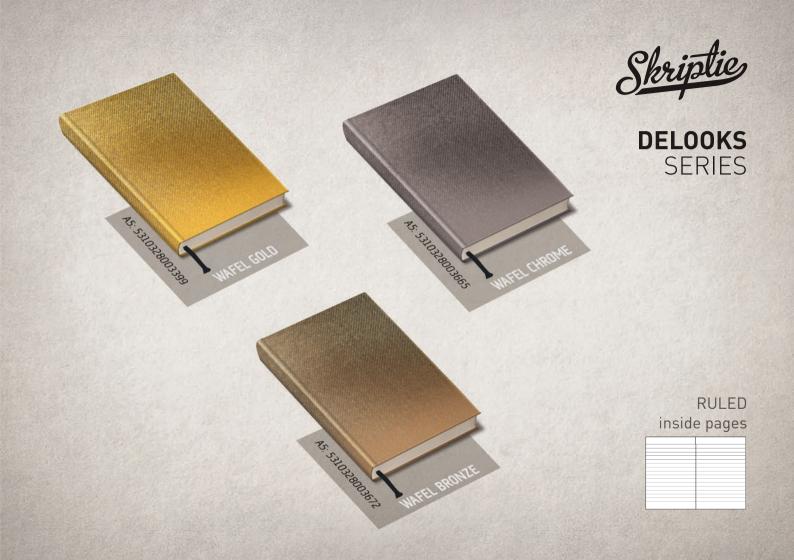

### **DELOOKS** SERIES

AS: 5310328003641

AS: STILLTROUTHAR

CHROM

FIBERCHROME

AS: 5310328003375

BRONZE

N: 5310328003658

BRONZ

## **DELOOKS** SERIES

RULED inside pages

Define and breakdown your short and long-term goals and incorporate them into your daily life.

N: 5310328003498

A5: 5310328003405

15: 5310328003689

Shere and a state