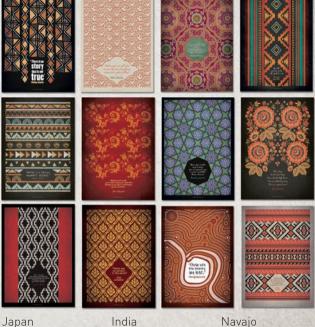

# PATTERNS OF THE WORLD

#### Carry the world around, travel with your mind.

'Patterns of the world' series is an edition to a cool gifts program intended to add value to every innovative and modern bookstore. Each product of the series is created with the idea in mind that there is a unique gift for every special person in our lives. And these products are perfect items for all travellers, dreamers, storytellers, explorers, artists and all those who appreciate beautiful and creative design.

The 'Patterns of the world' series includes various sizes and variations of notebooks, paper bags and posters, inspired from the traditions of different parts of the world and different civilizations. The beauties of the world are experienced through the uniquely creative designs, whereas each of the items is dedicated to a significant piece of art of a selected culture.