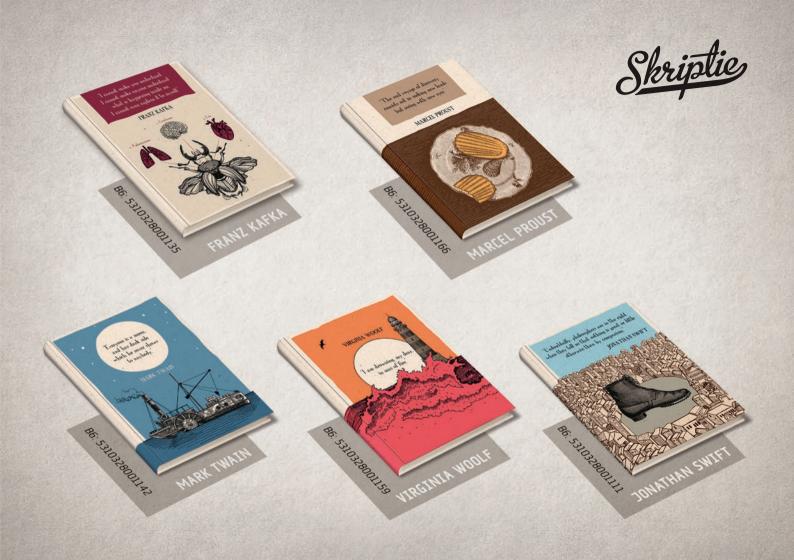

## Classic Literature Series

#### To write means more than putting pretty words on a page. The act of writing is to share a part of your soul with the world.

The "Classic Literature" is an exclusive series of lavishly designed notebooks which pays a reverent homage to some of the most important and ubiquitous writers from history. By using vintage imageries and design techniques it intends to convey a very unique feel and give towering literary figures freshness and a new breath of life in a century that has remembered their names but all but forgotten the essence of their gargantuan endeavors.

#### AVAILABLE IN B6 FORMAT

• size: 120x168mm

• Hard cover

• 70gr writing paper

The "Classic Literature" series celebrates visions and metaphors that have both haunted and elevated humanity, images of uplifting splendor or hallucinatory nightmares that are by now firmly rooted in our collective unconscious.

THURLES BAUMELARE

Skripties

Each of the notebooks is accompanied by a carefully selected and universally appreciated quote from the author it honors, enriching the images with extra depth and relevance. CHIRIES BALSHELLING