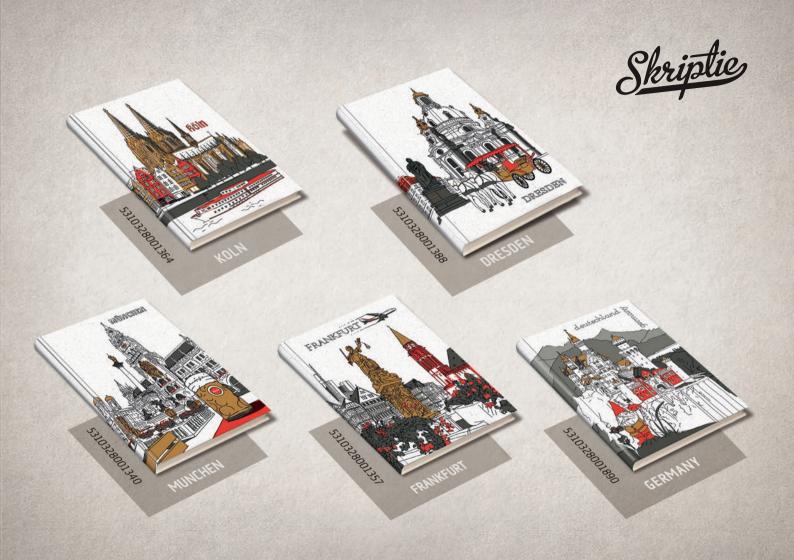

# GERMANY CITY LANDMARKS

The series includes the most representative German city attractions. These notebooks can be taken with you to every country that you travel to or serve as a great reminder of a place that holds a special place in your heart.

#### AVAILABLE IN B6 FORMAT

BERLIF

- Size: 120x168mm
- Hardcover
- 70gr drawing paper

SEETUNBREUTES

BERLIN

ERELAN

5310328001883

HAMBURG - Ratha