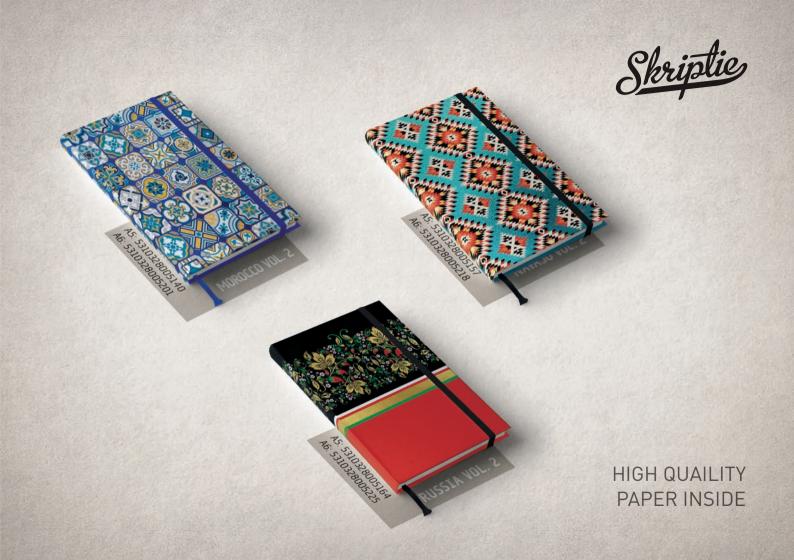

# PATTERNS OF THE WORLD

#### Carry the world around, travel with your mind.

'Patterns of the world' series is an edition to a cool gifts program intended to add value to every innovative and modern bookstore. Each product of the series is created with the idea in mind that there is a unique gift for every special person in our lives. And these products are perfect items for all travellers, dreamers, storytellers, explorers, artists and all those who appreciate beautiful and creative design.

The 'Patterns of the world' series includes various sizes and variations of notebooks, paper bags and posters, inspired from the traditions of different parts of the world and different civilizations. The beauties of the world are experienced through the uniquely creative designs, whereas each of the items is dedicated to a significant piece of art of a selected culture.

#### HARD COVER NOTEBOOKS

#### AVAILABLE IN TWO SIZES

#### Large format A5

- size: 150x207mm
- Hard cover, Die-cut
- 70gr drawing paper