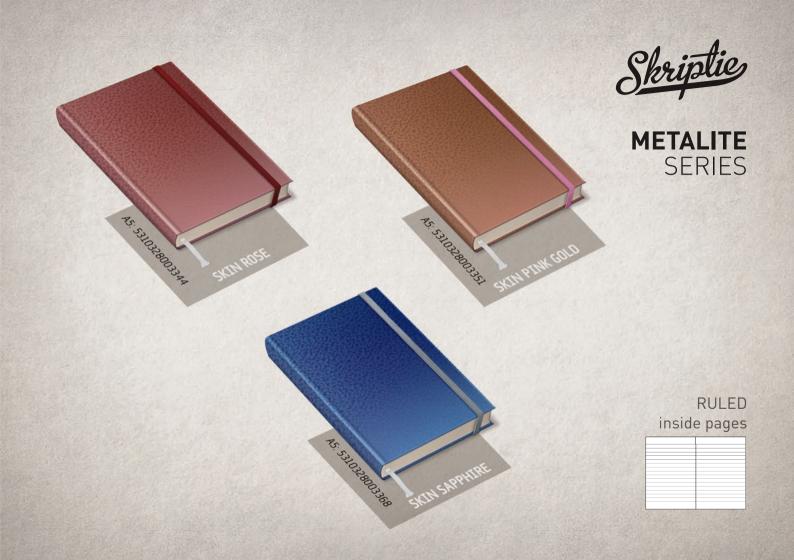

### METALITE SERIES

85: 5310328003414 86: 5310328003484

GEOMETRY GOLD

86: 5310326003320 86: 5310326003320 ETRY ROSE GOLD

45: 5310318003183 86: 5310318003183

GEOMETRY OLD GOLD

45: 5310328003306 86: 5310328003304 ETRYPINKGOLD

RULED inside pages

AS: 5310328003245

MY PLANS

**COREST BROWN** 

AS: 5310320003214

45: 531U328003221

N: 5310328003559

FOREST GREY