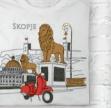

#### HARD COVER WITH TEXTURED PAPER

SKOP

Unisex branded t-shirts with i llustrations from landmarks from Skopje in 9 different designs Skopie

-

COLC

SKOPJE

• Color: white • Material: 100% Cotton • Available sizes: S,M, L, XL