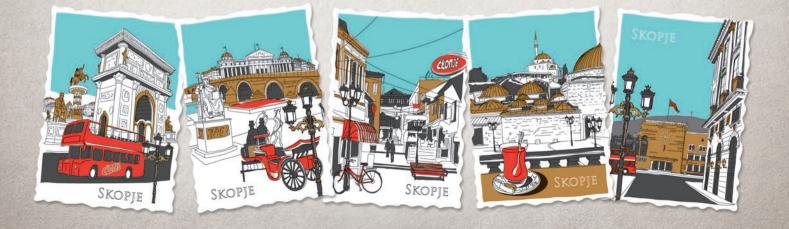

# SKOPJE - CITY LANDMARKS

#### Modern, minimalist and simply beautiful.

The series include the most representative attractions of Skopje. These beautiful notebooks are prized possession that can be filled with amazing memories or plans and goals and serve as a perfect gift or souvenir from our city.

#### AVAILABLE IN B6 FORMAT

- size: 120x168mm
- Hard cover
- 70gr writing paper

Erennierentes

SKOPTE

STONE BRIDGE

5310328000893

SKOPIE

enenmerentes