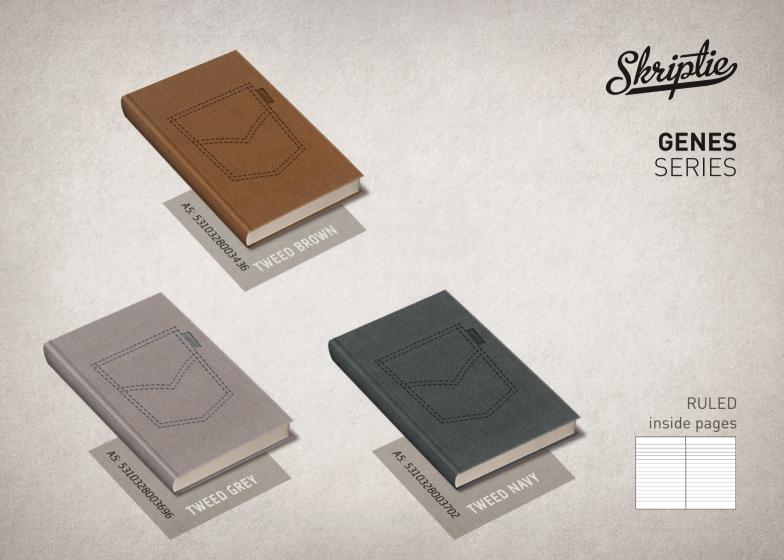

## SERIES

AS: 5310326003252

METAL ICE

A: 5310328003580

METAL CHROMI

AS: 5310326003597

WETAL STIVER

Skripties