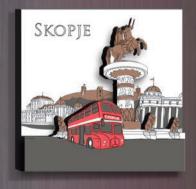

# SKOPJE - CITY LANDMARKS

#### Modern, minimalist and simply beautiful.

The series include the most representative attractions of Skopje. These beautiful notebooks are prized possession that can be filled with amazing memories or plans and goals and serve as a perfect gift or souvenir from our city.

#### AVAILABLE IN B6 FORMAT

- size: 120x168mm
- Hard cover
- 70gr writing paper

Erennierentes

SKOPTE

STONE BRIDGE

5310328000893

SKOPIE

enenmerentes